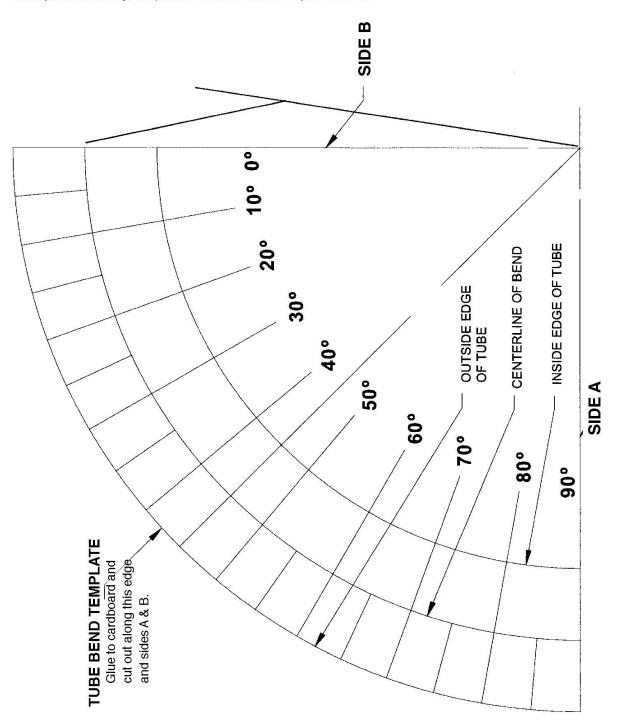

Email: rollcagecomponents@gmail.com

On the Windshield Measurement Protractor Side B to the roof loop location because of the bend radius in the roof loop we add 4-1/2" to the length and a 20 degree bend to help with giving a better fit and look, you can trim down if needed Note Make Sure Protractor used for Windshield Post Angle and Lengths measure's 6" from center line bend to Side Line

The distance between Side A to the centerline of the bend should be 6°, if not adjust printer or pdf file for it to be 6 inches on those marks. Failure to do so will cause the bend to be incorrect. If the template is not correct or you can't get it to adjust correctly, contact Roll Cage Components and we will send one to you. Thank You.