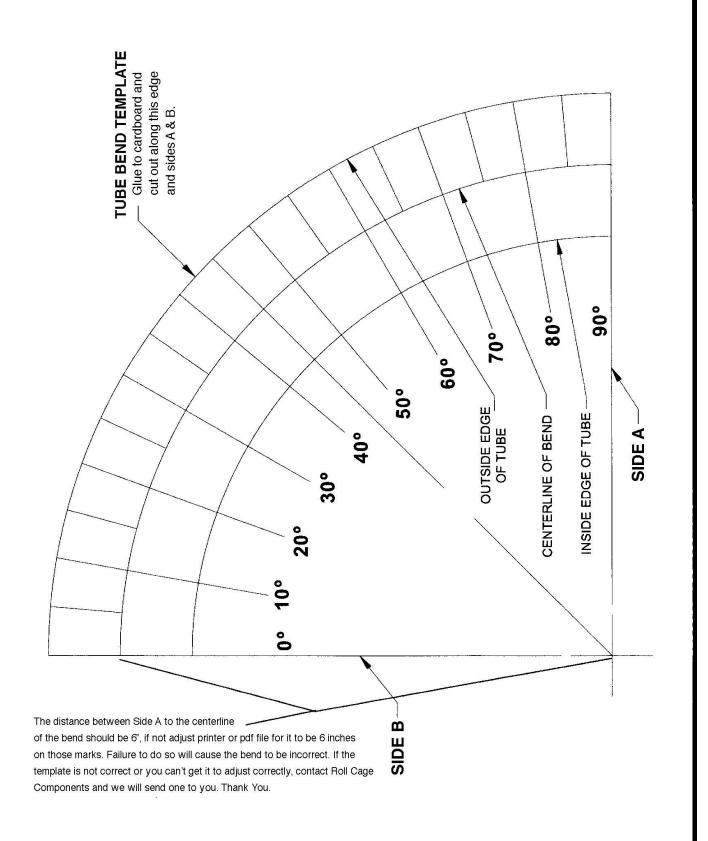

Email: rollcagecomponents@gmail.com

On the Windshield Measurement Protractor Side B to the roof loop location because of the bend radius in the roof loop we add 4-1/2" to the length and a 20 degree bend to help with giving a better fit and look, you can trim down if needed Note Make Sure Protractor used for Windshield Post Angle and Lengths measure's 6" from center line bend to Side Line

The distance between Side A to the centerline of the bend should be 6°, if not adjust printer or pdf file for it to be 6 inches on those marks. Failure to do so will cause the bend to be incorrect. If the template is not correct or you can't get it to adjust correctly, contact Roll Cage Components and we will send one to you. Thank You.